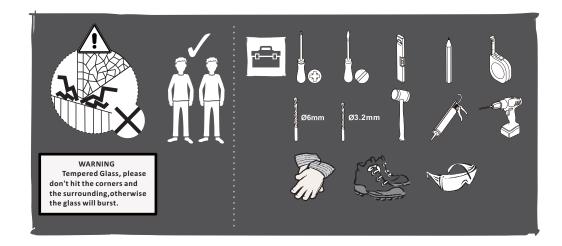

### Notes: Safety glass can not be re-worked.

Please read these instructions carefully before start of installation.

Special care should be taken when drilling walls to avoid hidden pipes or electrical cables. Note: This product is heavy and may require two people to install.