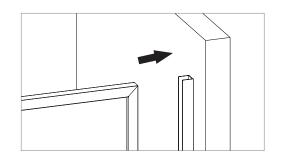

# Box Contents:

VINNOVA

Assembly

| [2] | 1X        |
|-----|-----------|
| [3] | 3X        |
| [4] | 3X ST4X30 |

 $\triangle$ 

Please ensure the bottom horizontal is straight before the silicone sealant to cure fully