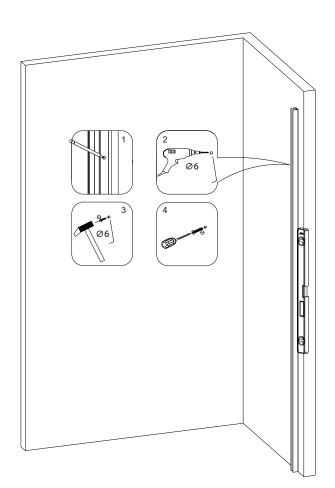

### Notes: Safety glass can not be re-worked.

Please read these instructions carefully before start of installation.

Special care should be taken when drilling walls to avoid hidden pipes or electrical cables. Note: This product is heavy and may require two people to install.

# Box Contents:

VINNOVA

Assembly

| [2] | 1X        |
|-----|-----------|
| [3] | 3X        |
| [4] | 3X ST4X30 |

 $\triangle$ 

Please ensure the bottom horizontal is straight before the silicone sealant to cure fully