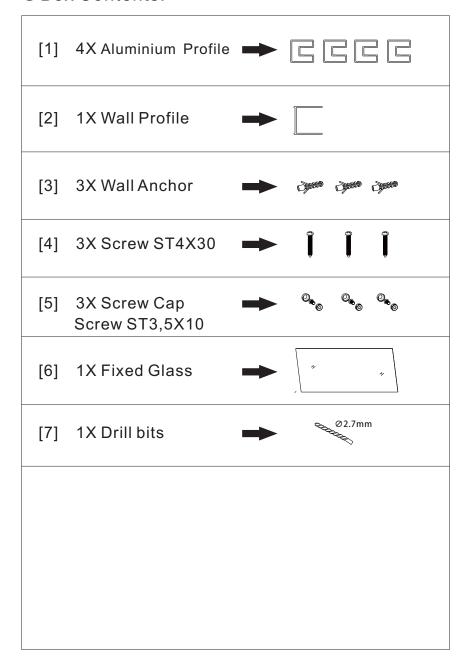

Glass cleaners can be used but with caution, if in doubt contact the manufacturer of the cleaner in question.

Please keep these instructions for aftercare and customer service details.

- [1] 4X Aluminium Profile
- [2] 1X Wall Profile
- [3] 3X Wall Anchor
- [4] 3X Screw ST4X30
- [5] 3X Screw Cap+Screw ST3,5X10
- [6] 1X Fixed Glass
- [7] 1X Drill bits