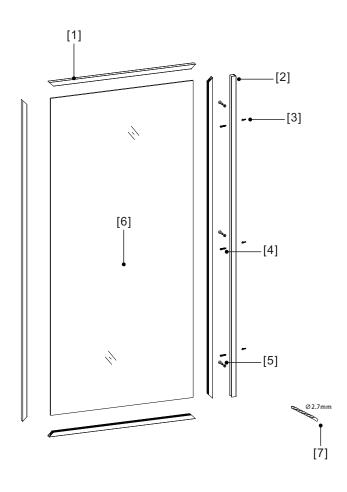

Glass cleaners can be used but with caution, if in doubt contact the manufacturer of the cleaner in question.

Please keep these instructions for aftercare and customer service details.

- [1] 4X Aluminium Profile
- [2] 1X Wall Profile
- [3] 3X Wall Anchor
- [4] 3X Screw ST4X30
- [5] 3X Screw Cap+Screw ST3,5X10
- [6] 1X Fixed Glass
- [7] 1X Drill bits