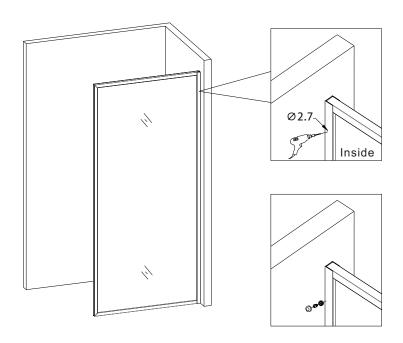

### Notes: Safety glass can not be re-worked.

Please read these instructions carefully before start of installation.

Special care should be taken when drilling walls to avoid hidden pipes or electrical cables. Note: This product is heavy and may require two people to install.

# Box Contents:

VINNOVA

Assembly

| [2] | 1X        |
|-----|-----------|
| [3] | 3X        |
| [4] | 3X ST4X30 |

 $\triangle$ 

Please ensure the bottom horizontal is straight before the silicone sealant to cure fully