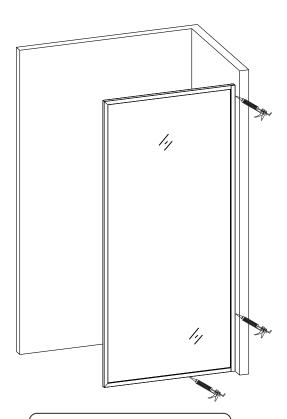

# Box Contents:

VINNOVA

Assembly

| [2] | 1X        |
|-----|-----------|
| [3] | 3X        |
| [4] | 3X ST4X30 |

 $\triangle$ 

Please ensure the bottom horizontal is straight before the silicone sealant to cure fully