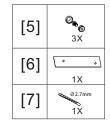

# Box Contents:

VINNOVA

Assembly

| [2] | 1X        |
|-----|-----------|
| [3] | 3X        |
| [4] | 3X ST4X30 |

 $\triangle$ 

Please ensure the bottom horizontal is straight before the silicone sealant to cure fully